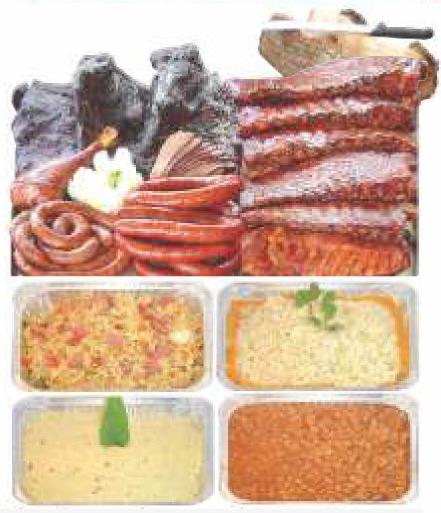

# SPECIAL PARTY TRAYS FOR 100-500 GUESTS

Includes: 2 Meats, 2 side orders, bread, pickles, onions, jalapenos, & bar-b-que sauce.

### ALL FAMILY PACKS COME WITH SAUCE AND RELISH TRAY. Hickory Smoked - Homemade Sauce

Family Pack No.1 (Serves 4-6) 1 Lb. Beef - 1 Lb. Links 1 Pt. Potato Salad - 1 Pt. Beans 1 Pt. Cole Slaw - 4 Pk. Bread ...... \$54.95

Family Pack No.2 (Serves 6-8) 1-1/2 Lbs. Beef • 1-1/2 Lbs. Links 1 Qt. Potato Salad • 1 Qt. Beans 1 Qt. Cole Slaw • 6 Pk Bread...... \$89.95

Family Pack No.3 (Serves 8-10) 2 Lbs. Beef • 2 Lbs. Links 1 Qt. Potato Salad • 1 Qt. Beans 1 Qt. Cole Slaw • 1 Loaf Bread...... \$106.95 Family Pack No.4 (Serves 10-15) 2-1/2 Lbs. Beef • 2-1/2 Lbs. Links 2 Qt. Potato Salad • 2 Qt. Beans 1 Qt. Cole Slaw • 1 Loaf Bread...... \$152.95 Family Pack No.6 (Serves 50) 12 Lbs. Beef • 8 Lbs. Links 2 Gal. Potato Salad • 2 Gal. Beans 1 Gal. Cole Slaw • 4 Loaves Bread.... \$ 556.95

Family Pack No.5 (Serves 25) 6 Lbs. Beef • 5 Lbs Links 1 Gal. Potato Salad • 1 Gal. Beans 1/2 Gal. Cole Slaw • 2 Loaves Bread...<sup>\$</sup>299,95 Family Pack No.7 (Serves 100) 24 Lbs. Beef • 16 Lbs. Links 4 Gal. Potato Salad • 4 Gal. Beans 2 Gal. Cole Slaw • 8 Loaves Bread.....<sup>\$</sup> 1,119.95